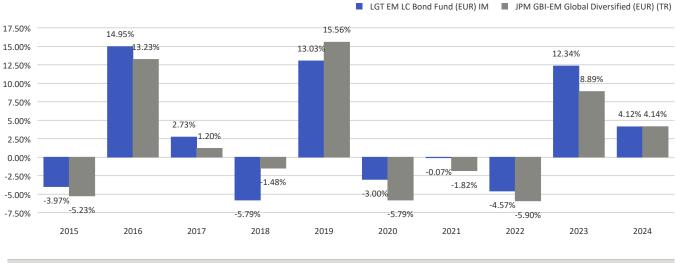

### This chart shows the fund's performance as the percentage loss or gain per year over the last 10 years.

2017 2018 2019 2022 2023 2015 2016 2020 2021 2024 Fund -3.97% 14.95% 2.73% -5.79% 13.03% -3.00% -0.07% -4.57% 12.34% 4.12% Benchmark\* -5.23% 13.23% 1.20% -1.48% 15.56% -5.79% -1.82% -5.90% 8.89% 4.14%

#### Performance in the past is not a reliable indicator of future results.

Performance is shown after deduction of ongoing charges. Any entry and exit charges are excluded from the calculation. LGT EM LC Bond Fund (EUR) IM launch date: 30/09/2011.

Historical performance was calculated in EUR.

\*JPM GBI-EM Global Diversified (EUR) (TR)