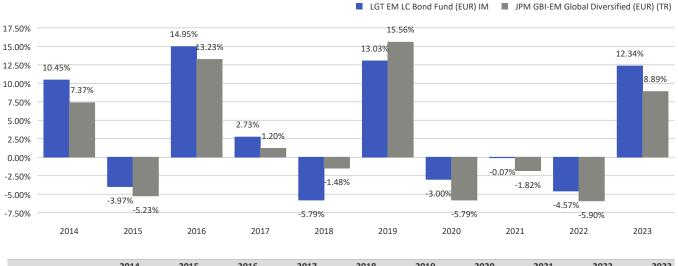

## This chart shows the fund's performance as the percentage loss or gain per year over the last 10 years.

|            | 2014   | 2015   | 2016   | 2017  | 2018   | 2019   | 2020   | 2021   | 2022   | 2023   |
|------------|--------|--------|--------|-------|--------|--------|--------|--------|--------|--------|
| Fund       | 10.45% | -3.97% | 14.95% | 2.73% | -5.79% | 13.03% | -3.00% | -0.07% | -4.57% | 12.34% |
| Benchmark* | 7.37%  | -5.23% | 13.23% | 1.20% | -1.48% | 15.56% | -5.79% | -1.82% | -5.90% | 8.89%  |

\*JPM GBI-EM Global Diversified (EUR) (TR)