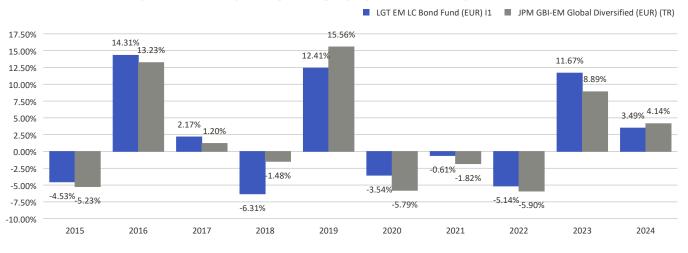

## This chart shows the fund's performance as the percentage loss or gain per year over the last 10 years.

|            | 2015   | 2016   | 2017  | 2018   | 2019   | 2020   | 2021   | 2022   | 2023   | 2024  |
|------------|--------|--------|-------|--------|--------|--------|--------|--------|--------|-------|
| Fund       | -4.53% | 14.31% | 2.17% | -6.31% | 12.41% | -3.54% | -0.61% | -5.14% | 11.67% | 3.49% |
| Benchmark* | -5.23% | 13.23% | 1.20% | -1.48% | 15.56% | -5.79% | -1.82% | -5.90% | 8.89%  | 4.14% |

\*JPM GBI-EM Global Diversified (EUR) (TR)