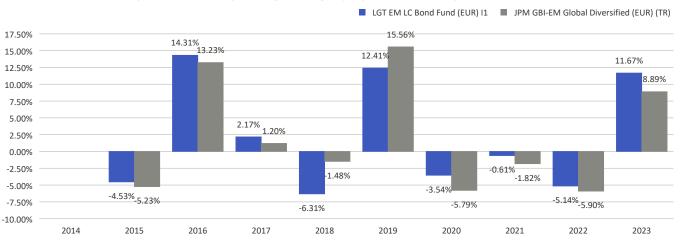

## This chart shows the fund's performance as the percentage loss or gain per year over the last 9 years.

|            | 2014 | 2015   | 2016   | 2017  | 2018   | 2019   | 2020   | 2021   | 2022   | 2023   |
|------------|------|--------|--------|-------|--------|--------|--------|--------|--------|--------|
| Fund       | _    | -4.53% | 14.31% | 2.17% | -6.31% | 12.41% | -3.54% | -0.61% | -5.14% | 11.67% |
| Benchmark* | _    | -5.23% | 13.23% | 1.20% | -1.48% | 15.56% | -5.79% | -1.82% | -5.90% | 8.89%  |

Historical performance was calculated in EUR.

\*JPM GBI-EM Global Diversified (EUR) (TR)