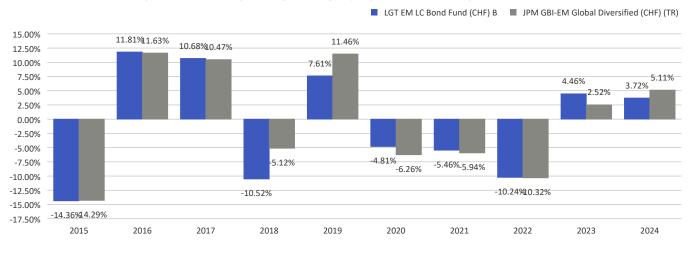

## This chart shows the fund's performance as the percentage loss or gain per year over the last 10 years.

|            | 2015    | 2016   | 2017   | 2018    | 2019   | 2020   | 2021   | 2022    | 2023  | 2024  |
|------------|---------|--------|--------|---------|--------|--------|--------|---------|-------|-------|
| Fund       | -14.36% | 11.81% | 10.68% | -10.52% | 7.61%  | -4.81% | -5.46% | -10.24% | 4.46% | 3.72% |
| Benchmark* | -14.29% | 11.63% | 10.47% | -5.12%  | 11.46% | -6.26% | -5.94% | -10.32% | 2.52% | 5.11% |

\*JPM GBI-EM Global Diversified (CHF) (TR)