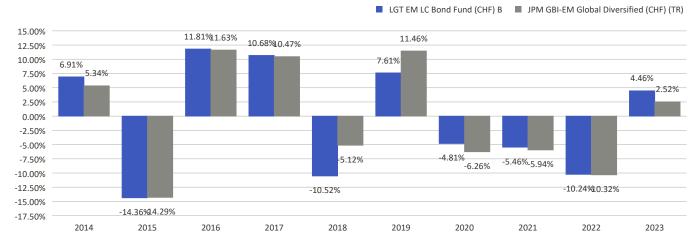

### This chart shows the fund's performance as the percentage loss or gain per year over the last 10 years.

|            | 2014  | 2015    | 2016   | 2017   | 2018    | 2019   | 2020   | 2021   | 2022    | 2023  |
|------------|-------|---------|--------|--------|---------|--------|--------|--------|---------|-------|
| Fund       | 6.91% | -14.36% | 11.81% | 10.68% | -10.52% | 7.61%  | -4.81% | -5.46% | -10.24% | 4.46% |
| Benchmark* | 5.34% | -14.29% | 11.63% | 10.47% | -5.12%  | 11.46% | -6.26% | -5.94% | -10.32% | 2.52% |

### Performance in the past is not a reliable indicator of future results.

Performance is shown after deduction of ongoing charges. Any entry and exit charges are excluded from the calculation. LGT EM LC Bond Fund (CHF) B launch date: 30/09/2011.

LOT EN LE BOIR FUIR (CHF) Blaunch date. 50/09/20

Historical performance was calculated in CHF.

\*JPM GBI-EM Global Diversified (CHF) (TR)