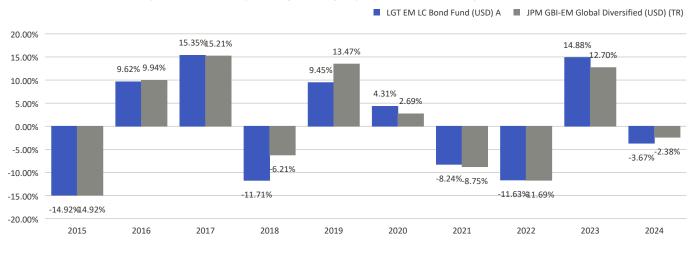

## This chart shows the fund's performance as the percentage loss or gain per year over the last 10 years.

|            | 2015    | 2016  | 2017   | 2018    | 2019   | 2020  | 2021   | 2022    | 2023   | 2024   |
|------------|---------|-------|--------|---------|--------|-------|--------|---------|--------|--------|
| Fund       | -14.92% | 9.62% | 15.35% | -11.71% | 9.45%  | 4.31% | -8.24% | -11.63% | 14.88% | -3.67% |
| Benchmark* | -14.92% | 9.94% | 15.21% | -6.21%  | 13.47% | 2.69% | -8.75% | -11.69% | 12.70% | -2.38% |

\*JPM GBI-EM Global Diversified (USD) (TR)