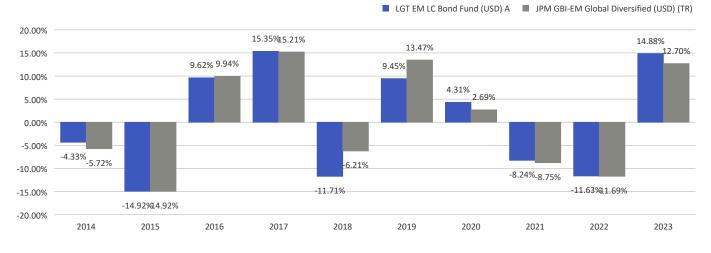

### This chart shows the fund's performance as the percentage loss or gain per year over the last 10 years.

|            | 2014   | 2015    | 2016  | 2017   | 2018    | 2019   | 2020  | 2021   | 2022    | 2023   |
|------------|--------|---------|-------|--------|---------|--------|-------|--------|---------|--------|
| Fund       | -4.33% | -14.92% | 9.62% | 15.35% | -11.71% | 9.45%  | 4.31% | -8.24% | -11.63% | 14.88% |
| Benchmark* | -5.72% | -14.92% | 9.94% | 15.21% | -6.21%  | 13.47% | 2.69% | -8.75% | -11.69% | 12.70% |

### Performance in the past is not a reliable indicator of future results.

Performance is shown after deduction of ongoing charges. Any entry and exit charges are excluded from the calculation. LGT EM LC Bond Fund (USD) A launch date: 25/06/2012.

Historical performance was calculated in USD.

.

\*JPM GBI-EM Global Diversified (USD) (TR)