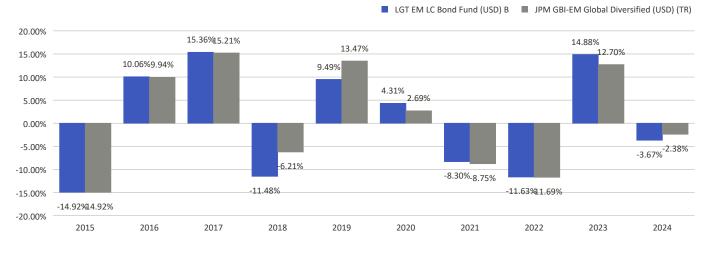

## This chart shows the fund's performance as the percentage loss or gain per year over the last 10 years.

|            | 2015    | 2016   | 2017   | 2018    | 2019   | 2020  | 2021   | 2022    | 2023   | 2024   |
|------------|---------|--------|--------|---------|--------|-------|--------|---------|--------|--------|
| Fund       | -14.92% | 10.06% | 15.36% | -11.48% | 9.49%  | 4.31% | -8.30% | -11.63% | 14.88% | -3.67% |
| Benchmark* | -14.92% | 9.94%  | 15.21% | -6.21%  | 13.47% | 2.69% | -8.75% | -11.69% | 12.70% | -2.38% |

Performance in the past is not a reliable indicator of future results.

Performance is shown after deduction of ongoing charges. Any entry and exit charges are excluded from the calculation. LGT EM LC Bond Fund (USD) B launch date: 30/09/2011.

Historical performance was calculated in USD.

\*JPM GBI-EM Global Diversified (USD) (TR)