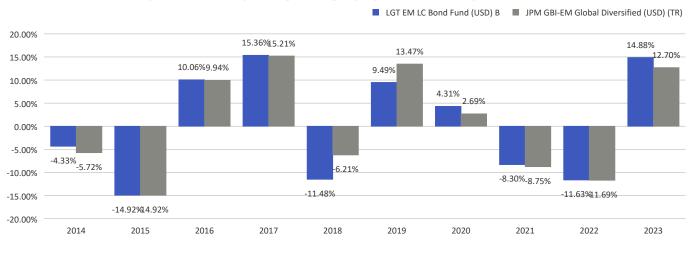

## This chart shows the fund's performance as the percentage loss or gain per year over the last 10 years.

|            | 2014   | 2015    | 2016   | 2017   | 2018    | 2019   | 2020  | 2021   | 2022    | 2023   |
|------------|--------|---------|--------|--------|---------|--------|-------|--------|---------|--------|
| Fund       | -4.33% | -14.92% | 10.06% | 15.36% | -11.48% | 9.49%  | 4.31% | -8.30% | -11.63% | 14.88% |
| Benchmark* | -5.72% | -14.92% | 9.94%  | 15.21% | -6.21%  | 13.47% | 2.69% | -8.75% | -11.69% | 12.70% |

\*JPM GBI-EM Global Diversified (USD) (TR)