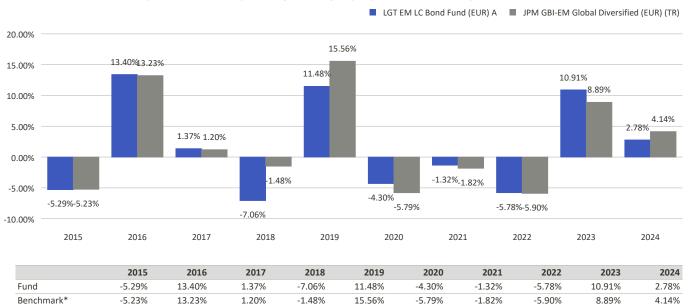

## This chart shows the fund's performance as the percentage loss or gain per year over the last 10 years.

## Performance in the past is not a reliable indicator of future results.

Performance is shown after deduction of ongoing charges. Any entry and exit charges are excluded from the calculation. LGT EM LC Bond Fund (EUR) A launch date: 30/09/2011. Historical performance was calculated in EUR.

\*JPM GBI-EM Global Diversified (EUR) (TR)