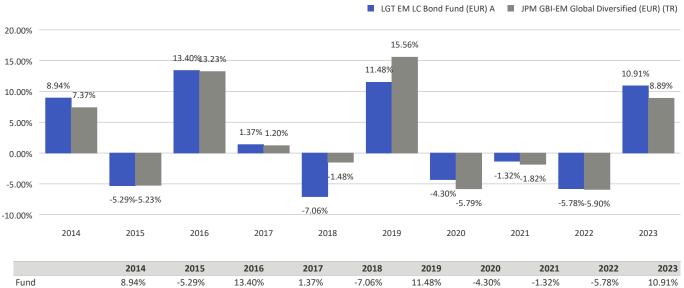

## This chart shows the fund's performance as the percentage loss or gain per year over the last 10 years.

|            | 2014  | 2015   | 2016   | 2017  | 2018   | 2019   | 2020   | 2021   | 2022   | 2023   |
|------------|-------|--------|--------|-------|--------|--------|--------|--------|--------|--------|
| Fund       | 8.94% | -5.29% | 13.40% | 1.37% | -7.06% | 11.48% | -4.30% | -1.32% | -5.78% | 10.91% |
| Benchmark* | 7.37% | -5.23% | 13.23% | 1.20% | -1.48% | 15.56% | -5.79% | -1.82% | -5.90% | 8.89%  |

\*JPM GBI-EM Global Diversified (EUR) (TR)