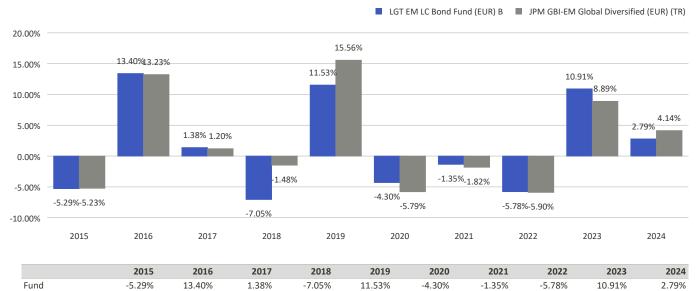

LGT EM LC Bond Fund (EUR) B.

#### ISIN: LI0133634662

This Fund is managed by LGT Capital Partners (FL) Ltd.

This document was published on 19/02/2025.

15.56%

-5.79%

-1.82%

-5.90%

8.89%

4.14%

### This chart shows the fund's performance as the percentage loss or gain per year over the last 10 years.

#### Performance in the past is not a reliable indicator of future results.

13.23%

Performance is shown after deduction of ongoing charges. Any entry and exit charges are excluded from the calculation. LGT EM LC Bond Fund (EUR) B launch date: 30/09/2011.

-1.48%

1.20%

Historical performance was calculated in EUR.

-5.23%

\*JPM GBI-EM Global Diversified (EUR) (TR)

Benchmark\*