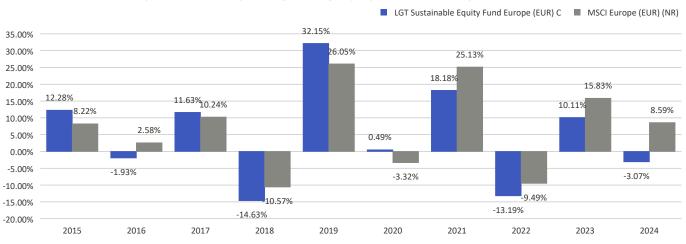

## This chart shows the fund's performance as the percentage loss or gain per year over the last 10 years.

|            | 2015   | 2016   | 2017   | 2018    | 2019   | 2020   | 2021   | 2022    | 2023   | 2024   |
|------------|--------|--------|--------|---------|--------|--------|--------|---------|--------|--------|
| Fund       | 12.28% | -1.93% | 11.63% | -14.63% | 32.15% | 0.49%  | 18.18% | -13.19% | 10.11% | -3.07% |
| Benchmark* | 8.22%  | 2.58%  | 10.24% | -10.57% | 26.05% | -3.32% | 25.13% | -9.49%  | 15.83% | 8.59%  |

\*MSCI Europe (EUR) (NR)