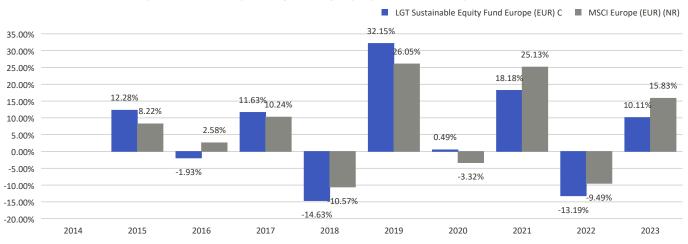

## This chart shows the fund's performance as the percentage loss or gain per year over the last 9 years.

|            | 2014 | 2015   | 2016   | 2017   | 2018    | 2019   | 2020   | 2021   | 2022    | 2023   |
|------------|------|--------|--------|--------|---------|--------|--------|--------|---------|--------|
| Fund       | _    | 12.28% | -1.93% | 11.63% | -14.63% | 32.15% | 0.49%  | 18.18% | -13.19% | 10.11% |
| Benchmark* | _    | 8.22%  | 2.58%  | 10.24% | -10.57% | 26.05% | -3.32% | 25.13% | -9.49%  | 15.83% |

\*MSCI Europe (EUR) (NR)