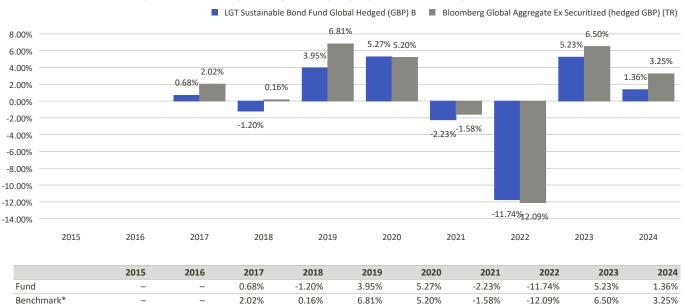

## This chart shows the fund's performance as the percentage loss or gain per year over the last 8 years.

## Performance in the past is not a reliable indicator of future results.

Performance is shown after deduction of ongoing charges. Any entry and exit charges are excluded from the calculation. LGT Sustainable Bond Fund Global Hedged (GBP) B launch date: 26/08/2016. Historical performance was calculated in GBP.

<sup>\*</sup>Bloomberg Global Aggregate Ex Securitized (hedged GBP) (TR)