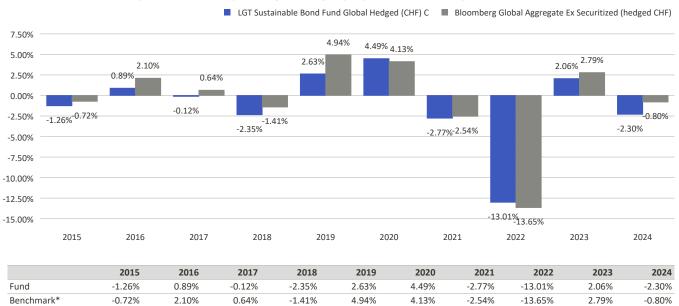

## This chart shows the fund's performance as the percentage loss or gain per year over the last 10 years.

## Performance in the past is not a reliable indicator of future results.

Performance is shown after deduction of ongoing charges. Any entry and exit charges are excluded from the calculation. LGT Sustainable Bond Fund Global Hedged (CHF) C launch date: 07/11/2014. Historical performance was calculated in CHF.

<sup>\*</sup>Bloomberg Global Aggregate Ex Securitized (hedged CHF)