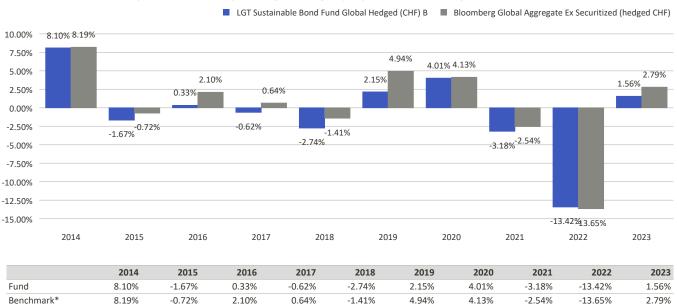

## This chart shows the fund's performance as the percentage loss or gain per year over the last 10 years.

## Performance in the past is not a reliable indicator of future results.

Performance is shown after deduction of ongoing charges. Any entry and exit charges are excluded from the calculation. LGT Sustainable Bond Fund Global Hedged (CHF) B launch date: 09/05/2012. Historical performance was calculated in CHF.

<sup>\*</sup>Bloomberg Global Aggregate Ex Securitized (hedged CHF)