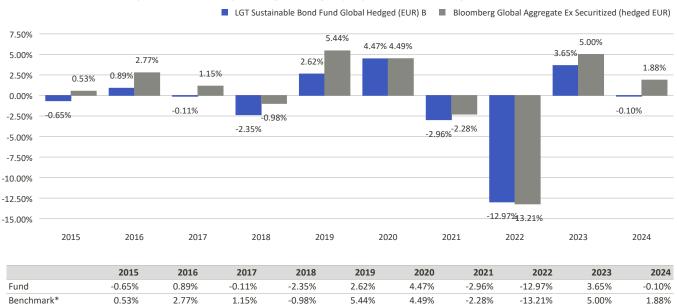

## This chart shows the fund's performance as the percentage loss or gain per year over the last 10 years.

## Performance in the past is not a reliable indicator of future results.

Performance is shown after deduction of ongoing charges. Any entry and exit charges are excluded from the calculation. LGT Sustainable Bond Fund Global Hedged (EUR) B launch date: 09/05/2012. Historical performance was calculated in EUR.

<sup>\*</sup>Bloomberg Global Aggregate Ex Securitized (hedged EUR)