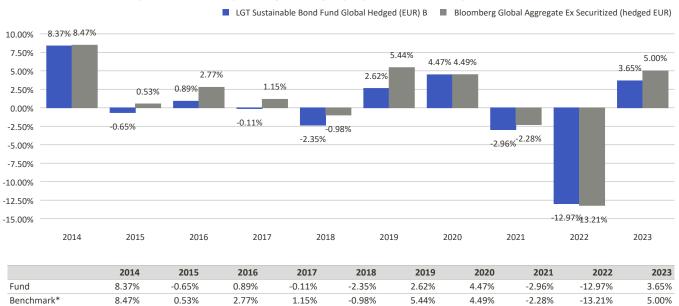

## This chart shows the fund's performance as the percentage loss or gain per year over the last 10 years.

## Performance in the past is not a reliable indicator of future results.

Performance is shown after deduction of ongoing charges. Any entry and exit charges are excluded from the calculation. LGT Sustainable Bond Fund Global Hedged (EUR) B launch date: 09/05/2012. Historical performance was calculated in EUR.

<sup>\*</sup>Bloomberg Global Aggregate Ex Securitized (hedged EUR)