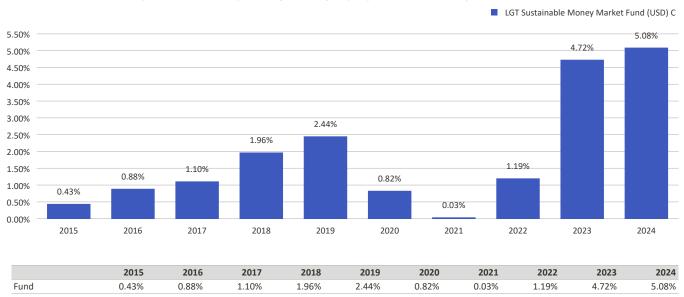

## This chart shows the fund's performance as the percentage loss or gain per year over the last 10 years.

## Performance in the past is not a reliable indicator of future results.

Performance is shown after deduction of ongoing charges. Any entry and exit charges are excluded from the calculation. LGT Sustainable Money Market Fund (USD) C launch date: 07/11/2014. Historical performance was calculated in USD.