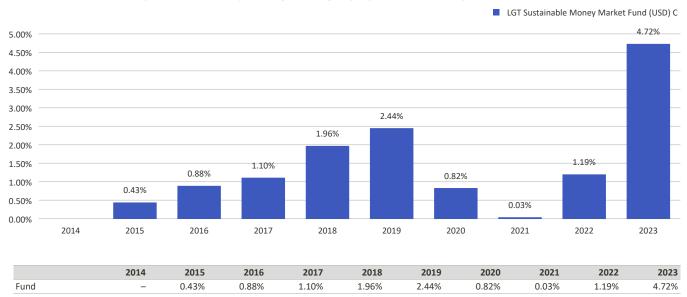

## This chart shows the fund's performance as the percentage loss or gain per year over the last 9 years.

## Performance in the past is not a reliable indicator of future results.

Performance is shown after deduction of ongoing charges. Any entry and exit charges are excluded from the calculation. LGT Sustainable Money Market Fund (USD) C launch date: 07/11/2014. Historical performance was calculated in USD.