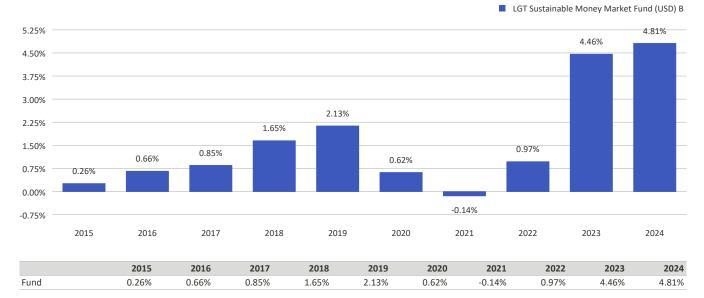

## This chart shows the fund's performance as the percentage loss or gain per year over the last 10 years.

Performance in the past is not a reliable indicator of future results.

Performance is shown after deduction of ongoing charges. Any entry and exit charges are excluded from the calculation. LGT Sustainable Money Market Fund (USD) B launch date: 01/04/2003.

Historical performance was calculated in USD.