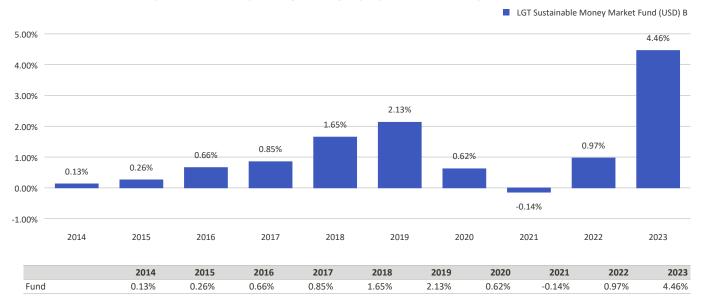

## This chart shows the fund's performance as the percentage loss or gain per year over the last 10 years.

## Performance in the past is not a reliable indicator of future results.

Performance is shown after deduction of ongoing charges. Any entry and exit charges are excluded from the calculation. LGT Sustainable Money Market Fund (USD) B launch date: 01/04/2003. Historical performance was calculated in USD.