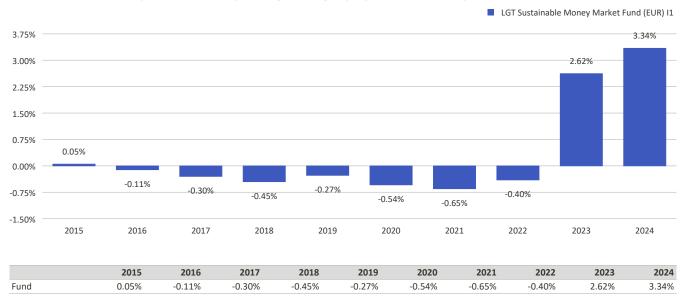

## This chart shows the fund's performance as the percentage loss or gain per year over the last 10 years.

## Performance in the past is not a reliable indicator of future results.

Performance is shown after deduction of ongoing charges. Any entry and exit charges are excluded from the calculation. LGT Sustainable Money Market Fund (EUR) I1 launch date: 17/02/2009. Historical performance was calculated in EUR.