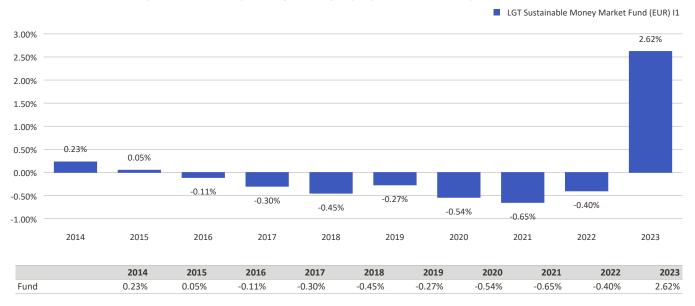

## This chart shows the fund's performance as the percentage loss or gain per year over the last 10 years.

## Performance in the past is not a reliable indicator of future results.

Performance is shown after deduction of ongoing charges. Any entry and exit charges are excluded from the calculation. LGT Sustainable Money Market Fund (EUR) I1 launch date: 17/02/2009. Historical performance was calculated in EUR.