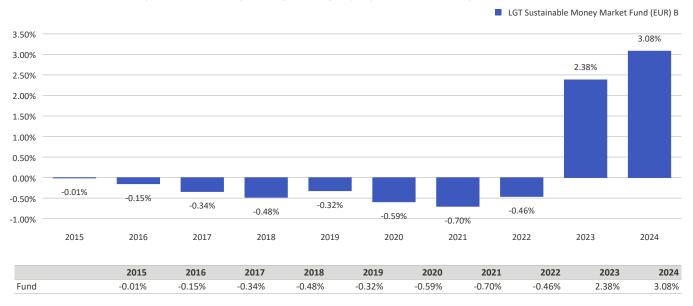

## This chart shows the fund's performance as the percentage loss or gain per year over the last 10 years.

## Performance in the past is not a reliable indicator of future results.

Performance is shown after deduction of ongoing charges. Any entry and exit charges are excluded from the calculation. LGT Sustainable Money Market Fund (EUR) B launch date: 01/04/2003. Historical performance was calculated in EUR.