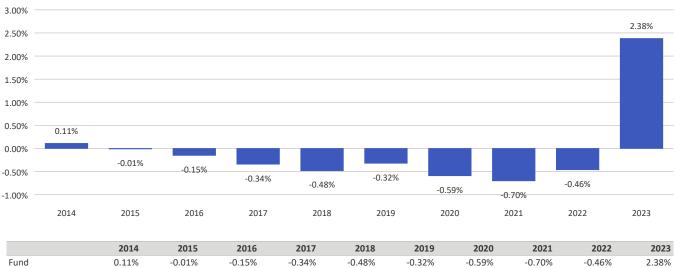

## LGT Sustainable Money Market Fund (EUR) B

This chart shows the fund's performance as the percentage loss or gain per year over the last 10 years.

## Performance in the past is not a reliable indicator of future results.

Performance is shown after deduction of ongoing charges. Any entry and exit charges are excluded from the calculation. LGT Sustainable Money Market Fund (EUR) B launch date: 01/04/2003.

Historical performance was calculated in EUR.