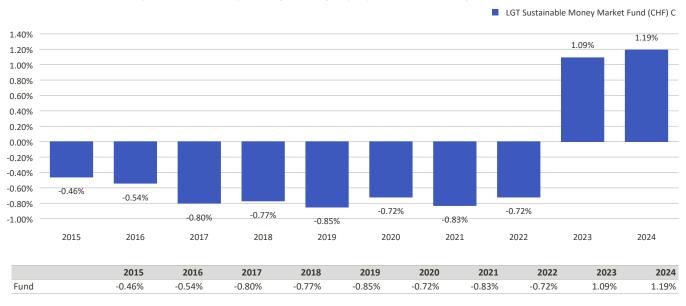

## This chart shows the fund's performance as the percentage loss or gain per year over the last 10 years.

## Performance in the past is not a reliable indicator of future results.

Performance is shown after deduction of ongoing charges. Any entry and exit charges are excluded from the calculation. LGT Sustainable Money Market Fund (CHF) C launch date: 07/11/2014. Historical performance was calculated in CHF.