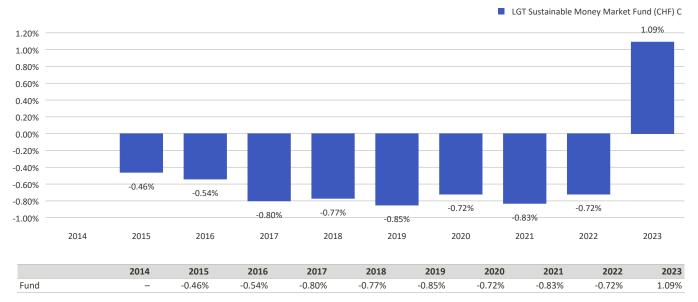

LGT Sustainable Money Market Fund (CHF) C.

### This chart shows the fund's performance as the percentage loss or gain per year over the last 9 years.

### Performance in the past is not a reliable indicator of future results.

Performance is shown after deduction of ongoing charges. Any entry and exit charges are excluded from the calculation. LGT Sustainable Money Market Fund (CHF) C launch date: 07/11/2014.

Historical performance was calculated in CHF.