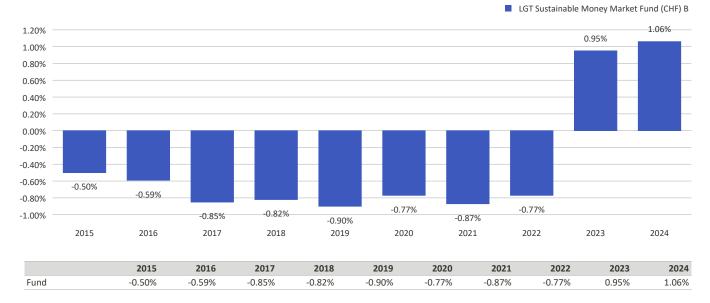

LGT Sustainable Money Market Fund (CHF) B.

## This chart shows the fund's performance as the percentage loss or gain per year over the last 10 years.

## Performance in the past is not a reliable indicator of future results.

Performance is shown after deduction of ongoing charges. Any entry and exit charges are excluded from the calculation. LGT Sustainable Money Market Fund (CHF) B launch date: 01/04/2003. Historical performance was calculated in CHF.

Historical performance was calculated in CHF.