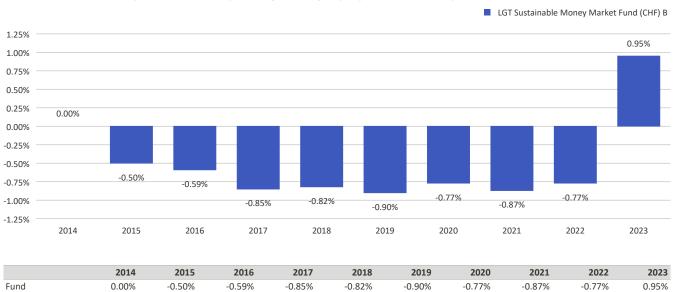

## This chart shows the fund's performance as the percentage loss or gain per year over the last 9 years.

## Performance in the past is not a reliable indicator of future results.

Performance is shown after deduction of ongoing charges. Any entry and exit charges are excluded from the calculation. LGT Sustainable Money Market Fund (CHF) B launch date: 01/04/2003. Historical performance was calculated in CHF.