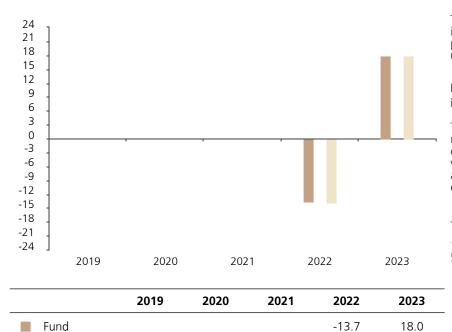

## **Past Performance**

Index \*

This chart shows the fund's performance as the percentage loss or gain per year over the last 2 years against its benchmark.

-13.9

17.9

The chart shows how much the Fund increased or decreased in value as a percentage in each year, net of charges (excluding entry charge), and net of tax.

## Performance in the past is not a reliable indicator of future results.

The chart shows the class's investment returns calculated as percentage year-end over year-end change of the class net asset value. In general any past performance takes account of all ongoing charges, but not the entry charge.