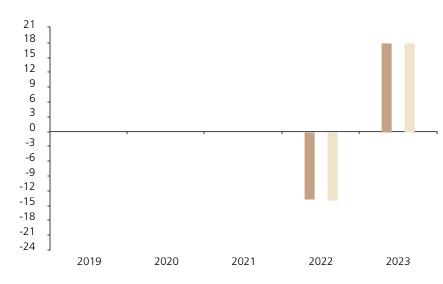

## **Past Performance**

This chart shows the fund's performance as the percentage loss or gain per year over the last 2 years against its benchmark.

The chart shows how much the Fund increased or decreased in value as a percentage in each year, net of charges (excluding entry charge), and net of tax.

## Performance in the past is not a reliable indicator of future results.

The chart shows the class's investment returns calculated as percentage year-end over year-end change of the class net asset value. In general any past performance takes account of all ongoing charges, but not the entry charge.

The unit class launched on 26.02.2021.

\* Index - MSCI Europe SRI Low Carbon Select 5% Issuer Capped Index (Net Return)

|         | 2019 | 2020 | 2021 | 2022  | 2023 |
|---------|------|------|------|-------|------|
| Fund    |      |      |      | -13.7 | 18.0 |
| Index * |      |      |      | -13.9 | 17.9 |