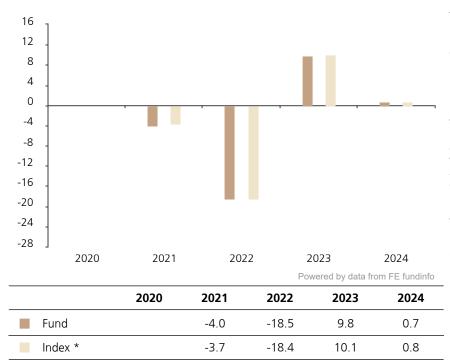

## **Past Performance**

This chart shows the fund's performance as the percentage loss or gain per year over the last 4 years against its benchmark.

The chart shows how much the Fund increased or decreased in value as a percentage in each year, net of charges (excluding entry charge), and net of tax.

## Performance in the past is not a reliable indicator of future results.

The chart shows the class's investment returns calculated as percentage year-end over year-end change of the class net asset value. In general any past performance takes account of all ongoing charges, but not the entry charge.

The unit class launched on 24.06.2020.

\* Index - Bloomberg MSCI Global Liquid Corporates Sustainable Bond Index (Total Return)