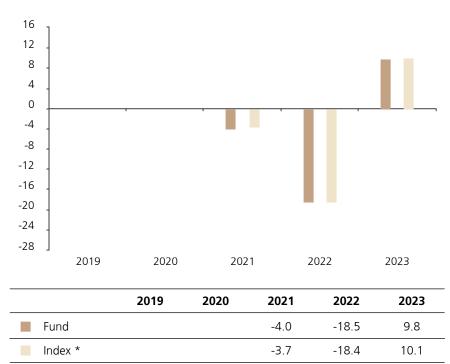

## **Past Performance**

This chart shows the fund's performance as the percentage loss or gain per year over the last 3 years against its benchmark.

The chart shows how much the Fund increased or decreased in value as a percentage in each year, net of charges (excluding entry charge), and net of tax.

## Performance in the past is not a reliable indicator of future results.

The chart shows the class's investment returns calculated as percentage year-end over year-end change of the class net asset value. In general any past performance takes account of all ongoing charges, but not the entry charge.

The unit class launched on 24.06.2020.

\* Index - Bloomberg MSCI Global Liquid Corporates Sustainable Bond Index (Total Return)