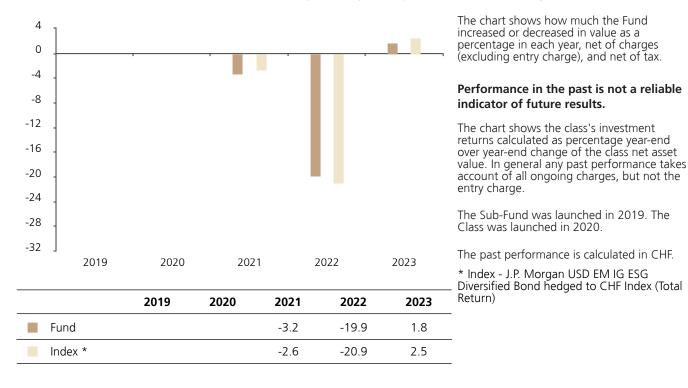

## Past Performance

This document provides you with information on past performance.

Past performance is not a reliable indicator of future performance. Markets could develop very differently in the future. It can help you to assess how the fund has been managed in the past and compare it to its benchmark.

## **Past Performance**

This chart shows the fund's performance as the percentage loss or gain per year over the last 3 years against its benchmark.