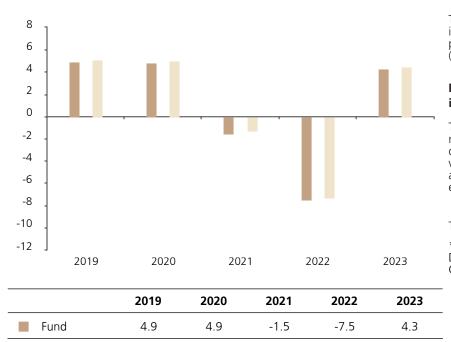

## **Past Performance**

Index \*

5.1

This chart shows the fund's performance as the percentage loss or gain per year over the last 5 years against its benchmark.

5.0

-1.3

-7.3

4.5

The chart shows how much the Fund increased or decreased in value as a percentage in each year, net of charges (excluding entry charge), and net of tax.

## Performance in the past is not a reliable indicator of future results.

The chart shows the class's investment returns calculated as percentage year-end over year-end change of the class net asset value. In general any past performance takes account of all ongoing charges, but not the entry charge.

The unit class launched on 08.11.2018.

\* Index - Solactive Global Multilateral Development Bank Bond USD 25% Issuer Capped Index (Total Return)