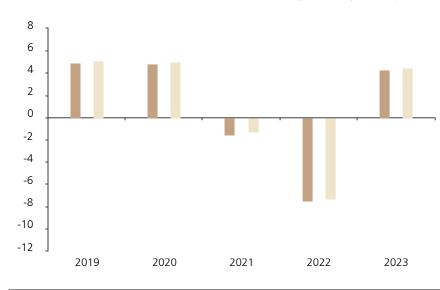

## **Past Performance**

This chart shows the fund's performance as the percentage loss or gain per year over the last 5 years against its benchmark.

The chart shows how much the Fund increased or decreased in value as a percentage in each year, net of charges (excluding entry charge), and net of tax.

## Performance in the past is not a reliable indicator of future results.

The chart shows the class's investment returns calculated as percentage year-end over year-end change of the class net asset value. In general any past performance takes account of all ongoing charges, but not the entry charge.

The unit class launched on 08.11.2018.

\* Index - Solactive Global Multilateral Development Bank Bond USD 25% Issuer Capped Index (Total Return)

|         | 2019 | 2020 | 2021 | 2022 | 2023 |
|---------|------|------|------|------|------|
| Fund    | 4.9  | 4.9  | -1.5 | -7.5 | 4.3  |
| Index * | 5.1  | 5.0  | -1.3 | -7.3 | 4.5  |