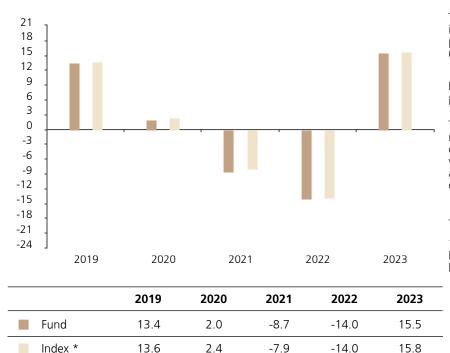

## **Past Performance**

This chart shows the fund's performance as the percentage loss or gain per year over the last 5 years against its benchmark.

The chart shows how much the Fund increased or decreased in value as a percentage in each year, net of charges (excluding entry charge), and net of tax.

## Performance in the past is not a reliable indicator of future results.

The chart shows the class's investment returns calculated as percentage year-end over year-end change of the class net asset value. In general any past performance takes account of all ongoing charges, but not the entry charge.

The unit class launched on 05.09.2018.

\* Index - J.P. Morgan Emerging Market Enhanced Multi-Factor Local Currency Bond Index (Total Return)