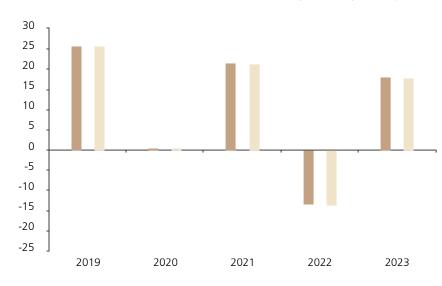

## **Past Performance**

This chart shows the fund's performance as the percentage loss or gain per year over the last 5 years against its benchmark.

The chart shows how much the Fund increased or decreased in value as a percentage in each year, net of charges (excluding entry charge), and net of tax.

## Performance in the past is not a reliable indicator of future results.

The chart shows the class's investment returns calculated as percentage year-end over year-end change of the class net asset value. In general any past performance takes account of all ongoing charges, but not the entry charge.

The unit class launched on 27.06.2018.

\* Index - MSCI EMU Select Factor Mix Index (Net Return)

|         | 2019 | 2020 | 2021 | 2022  | 2023 |
|---------|------|------|------|-------|------|
| Fund    | 25.9 | 0.2  | 21.7 | -13.3 | 18.1 |
| Index * | 25.8 | 0.1  | 21.3 | -13.7 | 17.9 |