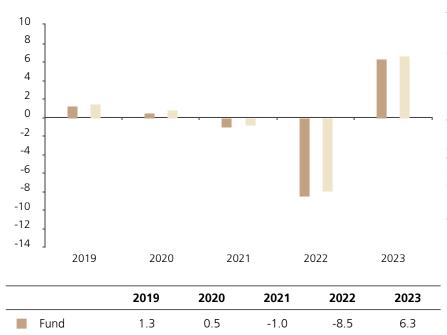

## **Past Performance**

Index \*

1.5

This chart shows the fund's performance as the percentage loss or gain per year over the last 5 years against its benchmark.

0.8

-0.8

-8.0

6.6

The chart shows how much the Fund increased or decreased in value as a percentage in each year, net of charges (excluding entry charge), and net of tax.

## Performance in the past is not a reliable indicator of future results.

The chart shows the class's investment returns calculated as percentage year-end over year-end change of the class net asset value. In general any past performance takes account of all ongoing charges, but not the entry charge.

The unit class launched on 31.05.2018.

\* Index - Bloomberg MSCI Euro Area Liquid Corporates 1-5 Year Sustainable Index (Total Return)