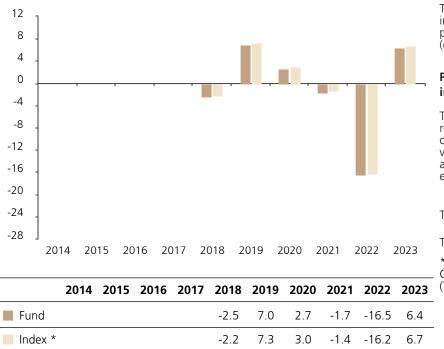

## **Past Performance**

This chart shows the fund's performance as the percentage loss or gain per year over the last 6 years against its benchmark.

The chart shows how much the Fund increased or decreased in value as a percentage in each year, net of charges (excluding entry charge), and net of tax.

## Performance in the past is not a reliable indicator of future results.

The chart shows the class's investment returns calculated as percentage year-end over year-end change of the class net asset value. In general any past performance takes account of all ongoing charges, but not the entry charge.

The unit class launched on 30.11.2017.

The past performance is calculated in CHF.

\* Index - Bloomberg MSCI Euro Area Liquid Corporates Sustainable hedged to CHF Index (Total Return)