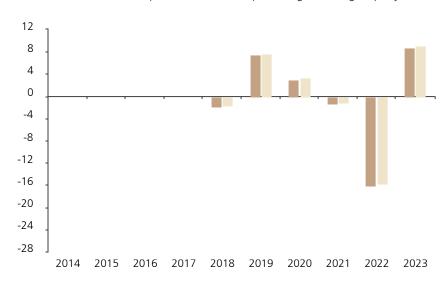

## **Past Performance**

This chart shows the fund's performance as the percentage loss or gain per year over the last 6 years against its benchmark.

The chart shows how much the Fund increased or decreased in value as a percentage in each year, net of charges (excluding entry charge), and net of tax.

## Performance in the past is not a reliable indicator of future results.

The chart shows the class's investment returns calculated as percentage year-end over year-end change of the class net asset value. In general any past performance takes account of all ongoing charges, but not the entry charge.

The unit class launched on 17.01.2017.

\* Index - Bloomberg MSCI Euro Area Liquid Corporates Sustainable Index (Total Return)

|         | 2014 | 2015 | 2016 | 2017 | 2018 | 2019 | 2020 | 2021 | 2022  | 2023 |
|---------|------|------|------|------|------|------|------|------|-------|------|
| Fund    |      |      |      |      | -2.0 | 7.5  | 3.1  | -1.4 | -16.1 | 8.7  |
| Index * |      |      |      |      | -1.8 | 7.7  | 3.3  | -1.2 | -15.8 | 9.0  |