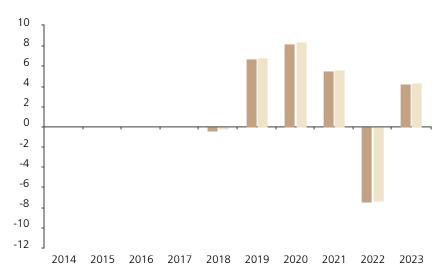

## **Past Performance**

This chart shows the fund's performance as the percentage loss or gain per year over the last 6 years against its benchmark.

The chart shows how much the Fund increased or decreased in value as a percentage in each year, net of charges (excluding entry charge), and net of tax.

## Performance in the past is not a reliable indicator of future results.

The chart shows the class's investment returns calculated as percentage year-end over year-end change of the class net asset value. In general any past performance takes account of all ongoing charges, but not the entry charge.

The Sub-Fund was launched in 2016. The Class was launched in 2017.

\* Index - Bloomberg US Government 1-10 Year Inflation-Linked Bond™ Index (Total Return)

|         | 2014 | 2015 | 2016 | 2017 | 2018 | 2019 | 2020 | 2021 | 2022 | 2023 |
|---------|------|------|------|------|------|------|------|------|------|------|
| Fund    |      |      |      |      | -0.4 | 6.7  | 8.2  | 5.5  | -7.4 | 4.2  |
| Index * |      |      |      |      | -0.3 | 6.9  | 8.4  | 5.7  | -7.3 | 4.4  |