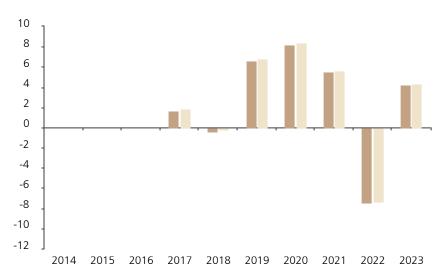

## **Past Performance**

This chart shows the fund's performance as the percentage loss or gain per year over the last 7 years against its benchmark.

The chart shows how much the Fund increased or decreased in value as a percentage in each year, net of charges (excluding entry charge), and net of tax.

## Performance in the past is not a reliable indicator of future results.

The chart shows the class's investment returns calculated as percentage year-end over year-end change of the class net asset value. In general any past performance takes account of all ongoing charges, but not the entry charge.

The unit class launched on 30.09.2016.

\* Index - Bloomberg US Government 1-10 Year Inflation-Linked Bond™ Index (Total Return)

|         | 2014 | 2015 | 2016 | 2017 | 2018 | 2019 | 2020 | 2021 | 2022 | 2023 |
|---------|------|------|------|------|------|------|------|------|------|------|
| Fund    |      |      |      | 1.7  | -0.4 | 6.7  | 8.2  | 5.5  | -7.4 | 4.2  |
| Index * |      |      |      | 1.9  | -0.3 | 6.9  | 8.4  | 5.7  | -7.3 | 4.4  |