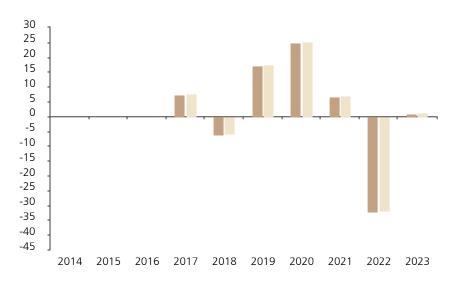

## **Past Performance**

This chart shows the fund's performance as the percentage loss or gain per year over the last 7 years against its benchmark.

2014 2015 2016 2017 2018 2019 2020 2021 2022 2023 7.4 Fund -6.0 17.1 25.0 6.8 -32.0 0.9 Index \* 7.5 -5.8 25.3 17.4 7.0 -31.9 1.2

The chart shows how much the Fund increased or decreased in value as a percentage in each year, net of charges (excluding entry charge), and net of tax.

## Performance in the past is not a reliable indicator of future results.

The chart shows the class's investment returns calculated as percentage year-end over year-end change of the class net asset value. In general any past performance takes account of all ongoing charges, but not the entry charge.

The unit class launched on 30.09.2016.

\* Index - Bloomberg US Government 10+ Year Inflation-Linked Bond™ Index (Total Return)