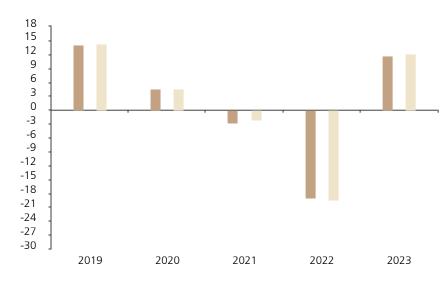

## **Past Performance**

This chart shows the fund's performance as the percentage loss or gain per year over the last 5 years against its benchmark.

The chart shows how much the Fund increased or decreased in value as a percentage in each year, net of charges (excluding entry charge), and net of tax.

## Performance in the past is not a reliable indicator of future results.

The chart shows the class's investment returns calculated as percentage year-end over year-end change of the class net asset value. In general any past performance takes account of all ongoing charges, but not the entry charge.

The Sub-Fund was launched in 2016. The Class was launched in 2018.

\* Index - Bloomberg Emerging Markets USD Sovereign & Agency 3% Country Capped Index (Total Return)

|         | 2019 | 2020 | 2021 | 2022  | 2023 |
|---------|------|------|------|-------|------|
| Fund    | 14.1 | 4.6  | -2.7 | -19.0 | 11.7 |
| Index * | 14.2 | 4.7  | -2.2 | -19.4 | 12.1 |