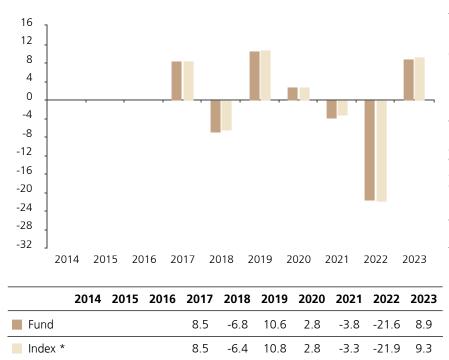

## **Past Performance**

This chart shows the fund's performance as the percentage loss or gain per year over the last 7 years against its benchmark.

The chart shows how much the Fund increased or decreased in value as a percentage in each year, net of charges (excluding entry charge), and net of tax.

## Performance in the past is not a reliable indicator of future results.

The chart shows the class's investment returns calculated as percentage year-end over year-end change of the class net asset value. In general any past performance takes account of all ongoing charges, but not the entry charge.

The unit class launched on 29.04.2016.

The past performance is calculated in EUR.

\* Index - Bloomberg Emerging Markets USD Sovereign & Agency 3% Country Capped hedged to EUR Index (Total Return)