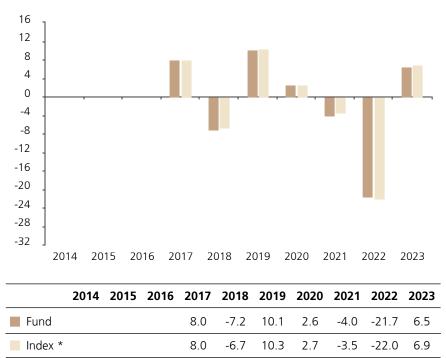

## **Past Performance**

This chart shows the fund's performance as the percentage loss or gain per year over the last 7 years against its benchmark.

The chart shows how much the Fund increased or decreased in value as a percentage in each year, net of charges (excluding entry charge), and net of tax.

## Performance in the past is not a reliable indicator of future results.

The chart shows the class's investment returns calculated as percentage year-end over year-end change of the class net asset value. In general any past performance takes account of all ongoing charges, but not the entry charge.

The unit class launched on 31.03.2016.

The past performance is calculated in CHF.

\* Index - Bloomberg Emerging Markets USD Sovereign & Agency 3% Country Capped hedged to CHF Index (Total Return)